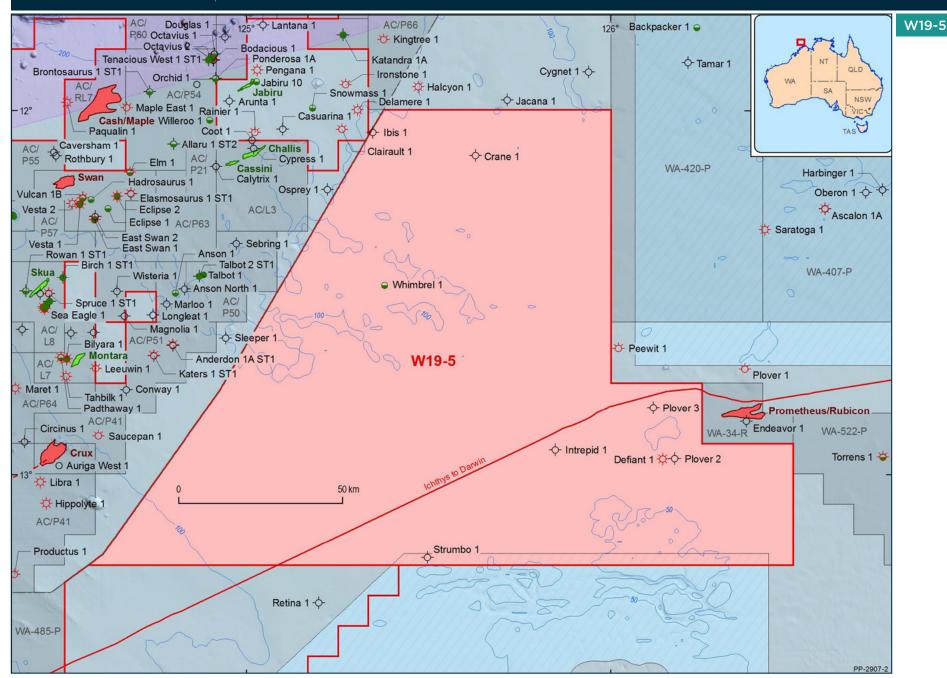

## **BONAPARTE BASIN** | VULCAN SUB-BASIN AC19-1 11°30' Pokolbin 1 AC19-1 Medusa 1 € Oliver 2 AC19-2 Fagin 1 Oliver 1 ST1 AC/P66 AC/P58 AC/P60 AC19-3 Nome 1 Hadrian ' Warb 1A AC19-4 Augustus 1 @ Capricious 1 Katandra 1A Octavius 1 \* Kingtree 1 Tenacious 1 AC19-4 Tenacious West 1 ST1 Octavius 2 Pengana 1 Brontosaurus 1 ST1 Orchid 1 4 Halcyon 1 Rainbow 1 Snowmass 1 AC/P54 Arunta 1 - Jabiru Jacana 1-0-Langhorne 1-0-Delamere 1 Maple East 1 Paqualin 1 Casuarina 1 Willeroo 1 € Cash/Maple AC/P55 - Yarra 1 → Clairault 1 → - Ibis 1 Allaru 1 ST2 Great Eastern 1 The Brown Gannet 1 Caversham 1 -Challis - Crane 1 Elm 1 Rothbury 1 AC/ Cassini Vulcan 1 Calytrix 1 Swan 4 Hadrosaurus 1 Cartier 1 Osprey 1-0 Elasmosaurus 1 Vesta 2 AC/L3 Lucas 1-0-Eclipse 2 Vesta 1 Eclipse 1 Puffin 4 Puffin 6 East Swan 1 Puffin 3 Skua 1 Prion 1 - Sebring 1 Spruce 1 ST1 Rowan 1 ST1 Talbot 2 ST1 AC19-6 Grebe 1 -Talbot 1 Birch 1 ST1 100 - Great Auk 1 Whimbrel 1 Champagny 1 12°30' Anson North 1 Snipe 1 - Skua AC/P45 Anson 1 Swift North 1 Swallow 1 Marloo 1 Kimberley 1-0-Yering 1-0-Keeling 1 🂢 Sea Eagle 1 - Delta 1 -Anderdon 1A ST1 Woodbine 1 Katers 1 ST1 Bilyara 1 AC19-8 Maret 1 🌣 Tahbilk 1 - Conway 1

Leeuwin 1

125°00'

Crux Saucepan 1

Auriga West 1

AC/P41

Circinus 1-0

AC/

P41

Gryphaea 1

Arlo 1-0

Kalyptea 1 ST1 -

Discorbis 1

Columba 1A ST1

124°00'

AC/P65

13°00'

PP-2907-3

50 km