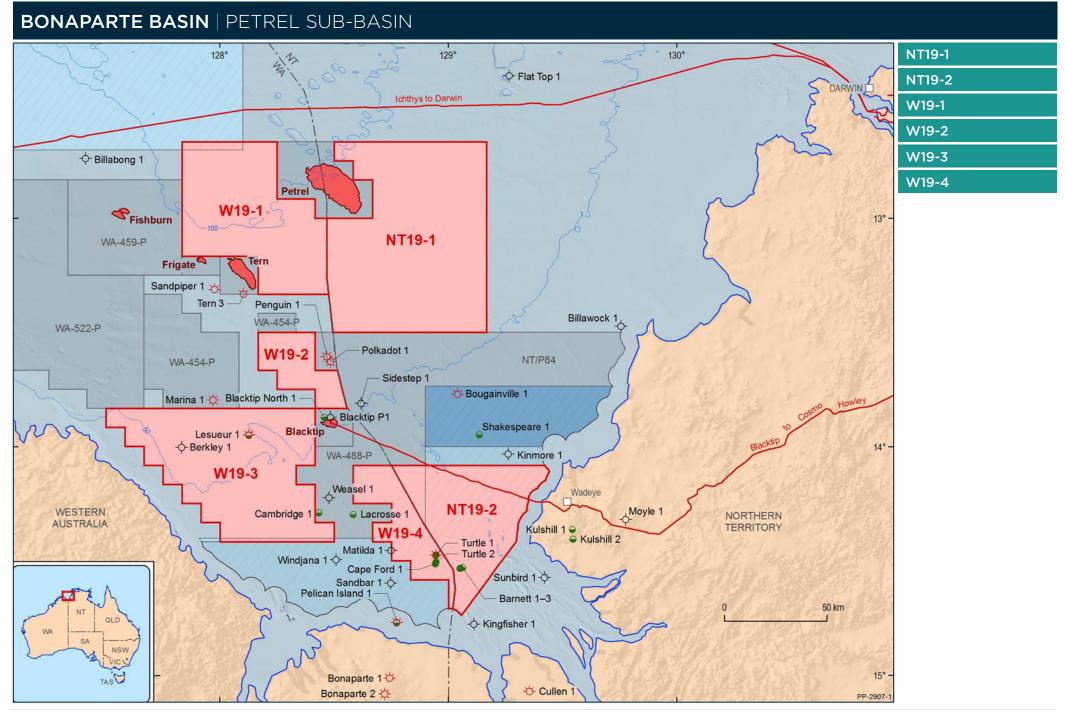

## **BONAPARTE BASIN** | VULCAN SUB-BASIN AC19-1 11°30' Pokolbin 1 AC19-1 Medusa 1 € Oliver 2 AC19-2 Fagin 1 Oliver 1 ST1 AC/P66 AC/P58 AC/P60 AC19-3 Nome 1 Hadrian ' Warb 1A AC19-4 Augustus 1 @ Capricious 1 Katandra 1A Octavius 1 \* Kingtree 1 Tenacious 1 AC19-4 Tenacious West 1 ST1 Octavius 2 Pengana 1 Brontosaurus 1 ST1 Orchid 1 4 Halcyon 1 Rainbow 1 Snowmass 1 AC/P54 Arunta 1 - Jabiru Jacana 1-0-Langhorne 1-0-Delamere 1 Maple East 1 Paqualin 1 Casuarina 1 Willeroo 1 € Cash/Maple AC/P55 - Yarra 1 → Clairault 1 → - Ibis 1 Allaru 1 ST2 Great Eastern 1 The Brown Gannet 1 Caversham 1 -Challis - Crane 1 Elm 1 Rothbury 1 AC/ Cassini Vulcan 1 Calytrix 1 Swan 4 Hadrosaurus 1 Cartier 1 Osprey 1-0 Elasmosaurus 1 Vesta 2 AC/L3 Lucas 1-0-Eclipse 2 Vesta 1 Eclipse 1 Puffin 4 Puffin 6 East Swan 1 P